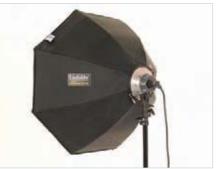

## Hotrod Octa Softbox

In addition to our traditional square Ezybox Hotshoe softbox we have now introduced Octa softboxes for use with battery operated flashguns. The Octas are available in two different sizes and feature an inner diffusion panel and an adaptor plate with rods (which supports the weight of the softbox). The flashgun simply slides into a shoe mount attached to the adaptor plate.

## Features

- Octa box for an alternative catchlight
- Simple assembly
- Slide on shoe mount for flashgun

| Specifications                                   |            |
|--------------------------------------------------|------------|
| Hotrod Octa Softbox                              | Code       |
| Hotrod Octa Softbox 70cm (27.5")                 | LL LS2670  |
| Hotrod Octa Softbox 90cm (36")                   | LL LS2690  |
| Hotrod Octa Elinchrom Quadra Kit<br>70cm (27.5") | LL LS2670Q |
| Hotrod Octa Elinchrom Quadra Kit<br>90cm (36")   | LL LS2690Q |
| Fabric Grid for LL LS2670                        | LL LS2970  |
| Fabric Grid for LL LS2690                        | LL LS2991  |